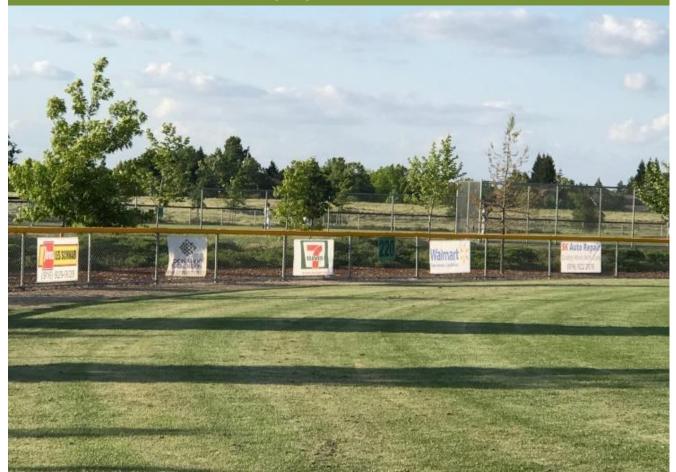

## SPONSORSHIP PACKAGE DETAILS

Field Signage – Illustration Only

## Field Signage Specifications

- ☐ Sponsor signage will be displayed on fence inside the Boys & Girls Club field at Lemon Hill.
- $\hfill \square$  Signage will be designed to accommodate total number of Grand Slam sponsors.
- $lue{}$  Signage will be made of vinyl or a similar material.