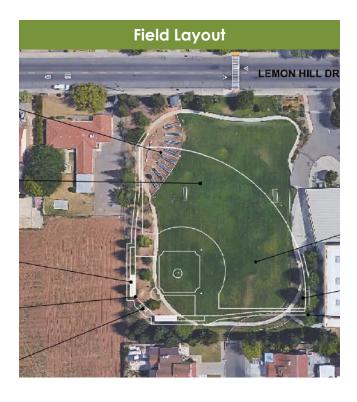

# **IN-KIND DONATIONS – FIELD MATERIALS**

| Field Materials                | Quantity | Unit |
|--------------------------------|----------|------|
| 42" Chain Link Fence / labor   | 88       | lf   |
| 8' Chain Link Fence / labor    | 450      | lf   |
| Hydro-seeded Turf / labor      | 9654     | sf   |
| Bleachers                      | 2        |      |
| Equipment Shed                 | 1        |      |
| Removable Bases and Base posts | 1        |      |
| Baseline Chalking Roller       | 1        |      |